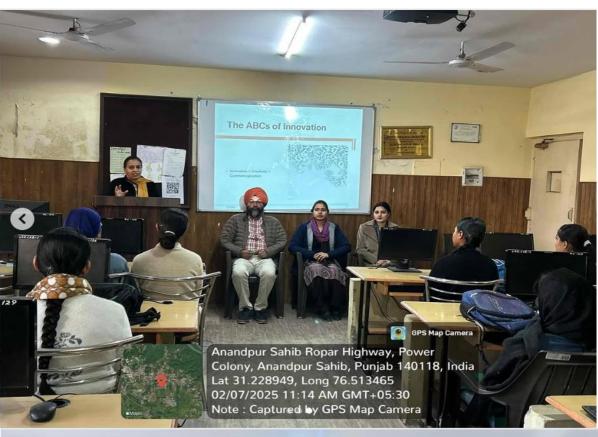

#### Expert Talk on Innovation Assessment tools on February 7<sup>th</sup>, 2025

The P.G. Department of Computer Science, in collaboration with IIC, organized an Expert Talk on the topic "Innovation Assessment Tools."

Principal Dr. Jasvir Singh was formally welcomed by Tajinder Kaur, Assistant Professor, P.G. Department of Computer Science.

The expert talk was delivered by Paramjit Kaur, Assistant Professor, P.G. Department of Computer Science. A total of 44 students attended the session, actively engaging and gaining valuable insights from the discussion. This lecture equipped students with the knowledge to assess their innovative ideas using the TRL (Technology Readiness Level) Scale

#### **Objective:**

Equip students with knowledge on innovation assessment using the TRL Scale.