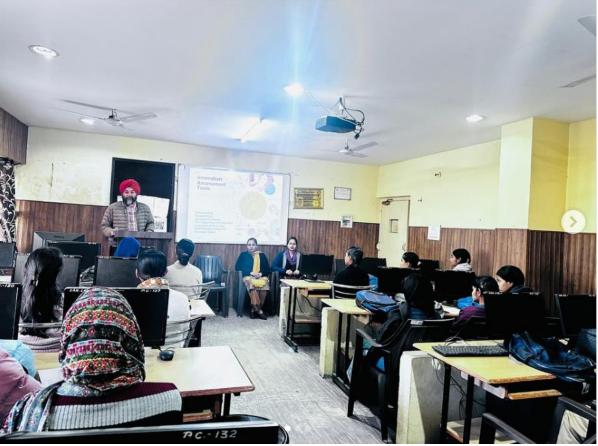

Principal Dr. Jasvir Singh was formally welcomed by Tajinder Kaur, Assistant Professor, P.G. Department of Computer Science.

The expert talk was delivered by Paramjit Kaur, Assistant Professor, P.G. Department of Computer Science. A total of 44 students attended the session, actively engaging and gaining valuable insights from the discussion. This lecture equipped students with the knowledge to assess their innovative ideas using the TRL (Technology Readiness Level) Scale

#### **Objective:**

Equip students with knowledge on innovation assessment using the TRL Scale.